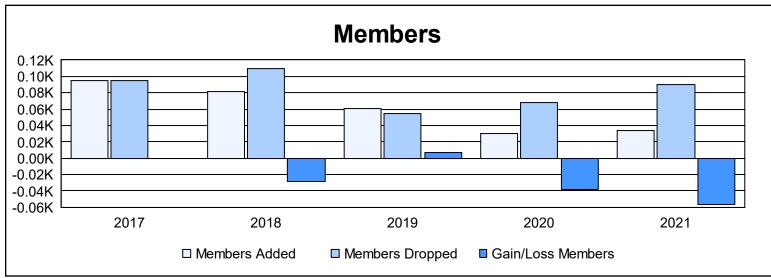

District 128 As of June 2021 Cumulative

| Year      | New<br>Clubs | Dropped<br>Clubs | Gain/<br>Loss<br>Clubs | New<br>Members | Charter<br>Members | Reinstate<br>Members | Transfer<br>Members | Total<br>Member<br>Added | Total<br>Members<br>Dropped | Gain/<br>Loss<br>Members |
|-----------|--------------|------------------|------------------------|----------------|--------------------|----------------------|---------------------|--------------------------|-----------------------------|--------------------------|
| 2016-2017 | 1            | 2                | -1                     | 63             | 31                 | 1                    | 0                   | 95                       | 95                          | 0                        |
| 2017-2018 | 0            | 1                | -1                     | 72             | 4                  | 5                    | 0                   | 81                       | 109                         | -28                      |
| 2018-2019 | 0            | 0                | 0                      | 45             | 2                  | 10                   | 4                   | 61                       | 54                          | 7                        |
| 2019-2020 | 0            | 0                | 0                      | 28             | 2                  | 0                    | 0                   | 30                       | 68                          | -38                      |
| 2020-2021 | 0            | 1                | -1                     | 32             | 0                  | 2                    | 0                   | 34                       | 90                          | -56                      |
| Average   | 0            | 1                | -1                     | 48             | 8                  | 4                    | 1                   | 60                       | 83                          | -23                      |